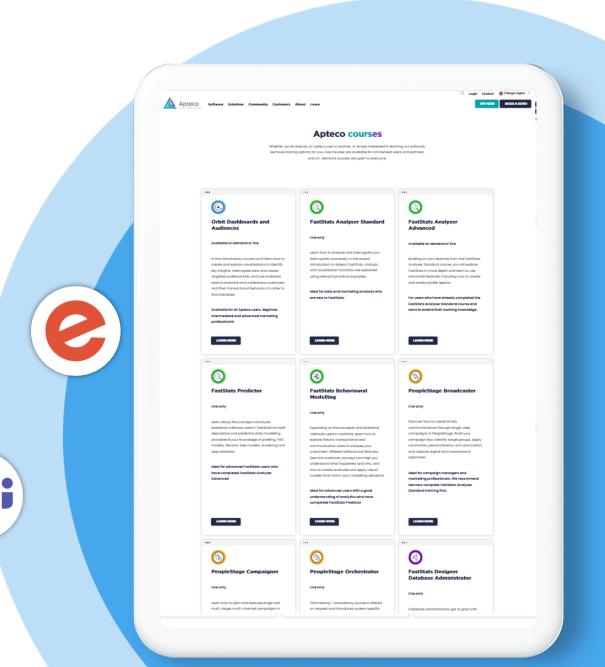

# Chart your learning journey

Explore the courses we have on offer. Apteco's expert-led learning will help you to develop in-demand marketing skills and resumé-worthy credentials.

### Apteco Orbit Dashboards and Audiences

This course introduces users to dashboards and audiences in Orbit. Learn how to create and explore your visualisations to identify key insights, interrogate your data and create targeted audience lists, and use workbook tools to examine and understand your customers and their transactional behaviour in order to find lookalikes.

### FastStats Analyser Standard

- This course gives a broad introduction to Apteco FastStats.
- You will gain a good understanding of how to analyse data quickly and easily.
- This course is intended for data analysts and marketing professionals who use Apteco FastStats and for the IT staff who will support them.

#### FastStats Analyser Advanced

Building on your learning from the FastStats Analyser Standard course, you will explore FastStats in more depth and learn to use advanced features, including how to create and review profile reports.

#### FastStats Predictor

Learn about the concepts and basic statistical methods used in FastStats for both descriptive and predictive data modelling and extend your knowledge of profiling, PWE models, decision tree models, clustering and segmentation.

### FastStats Behavioural Modelling

Live

**•**7

hours

Learn how to explore historic transactional and communication data to analyse your customers' different behavioural features. See how customer journeys can help you understand what happened and why, and how to create, evaluate and apply robust models that inform your marketing decisions.

# Apteco PeopleStage Campaigner

- Learn how to plan and execute single and multistage, multi-channel campaigns in PeopleStage. Create target audiences and personalise content. Set event-driven automation rules to progress individuals within your campaign flow and use cost and volume constraints to satisfy business goals.
- Ideal for campaign managers and marketing professionals. We recommend that learners complete FastStats Analyser Standard training first.

#### Apteco PeopleStage Broadcaster

Discover how to create timely communications through singlestep campaigns in PeopleStage. Build your campaign flow, identify target groups, apply constraints, personalisation and automation, and capture digital and transactional responses

### Apteco PeopleStage Orchestrator

Live

This course is offered on request and introduces system specific functionality including multilevel campaigning, campaign optimisation, social channels and integrations. Worked examples will be provided using a mix of a standard data set and client data.

### **FastStats Designer** Database Administrator

This course for database administrators provides all the knowledge required to configure, load and refresh FastStats databases using FastStats Designer.

## **FastStats.NET Server** Installation and Administration

This course is for Apteco software administrators who will be responsible for implementing and maintaining the FastStats.NET software architecture.